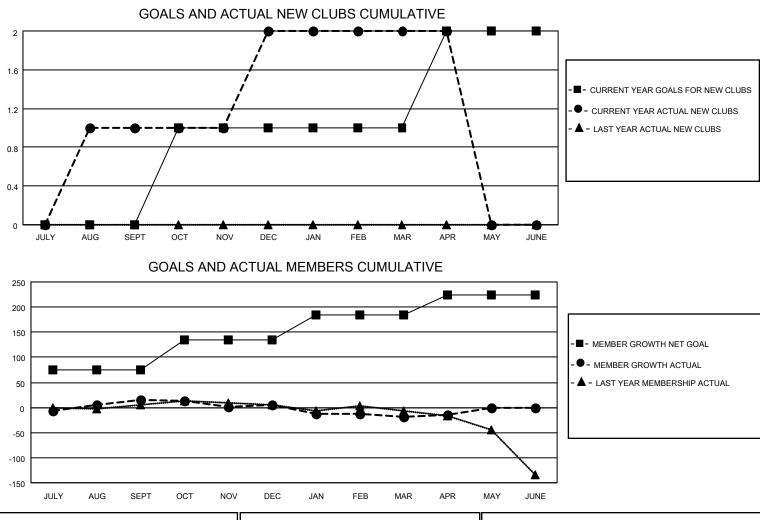

## LOCATION MINNESOTA

District 5M 9

Results as of: 4/30/2021

| Clubs                 |               |           |               | Members               |                        |                         |                                                    |  |
|-----------------------|---------------|-----------|---------------|-----------------------|------------------------|-------------------------|----------------------------------------------------|--|
| RESULTS FOR 2020-2021 |               |           |               | RESULTS FOR 2020-2021 |                        |                         |                                                    |  |
| QUARTER               | NEW CLUB GOAL | NEW CLUBS | DROPPED CLUBS | QUARTER               | BER GROWTH NET<br>GOAL | MEMBER GROWTH<br>ACTUAL | DROPPED<br>MEMBERS ACTUAL<br>(including transfers) |  |
| JULY/AUG/SEPT         | 0             | 1         | 0             | JULY/AUG/SEPT         | 75                     | 96                      | 59                                                 |  |
| OCT/NOV/DEC           | 1             | 1         | 1             | OCT/NOV/DEC           | 60                     | 58                      | 68                                                 |  |
| JAN/FEB/MAR           | 0             | 0         | 0             | JAN/FEB/MAR           | 50                     | 23                      | 41                                                 |  |
| APR/MAY/JUNE          | 1             | 0         | 0             | APR/MAY/JUNE          | 40                     | 14                      | 8                                                  |  |

| DROPPED CLUBS: 1 |     | 36 CLUBS OF 65 ADDED 1 OR MORE | GENDER DISTRIBUTION |                |     |
|------------------|-----|--------------------------------|---------------------|----------------|-----|
|                  |     | NEW MEMBERS                    | MALE                | 1,287 (63.06%) |     |
|                  |     | J                              | FEMALE              | 754 (36.94%)   |     |
| DROPPED MEMBERS  |     |                                |                     |                |     |
| DECEASED         | 32  | CLICK HERE FOR CUMULATIVE      |                     |                | 644 |
| CLUB CANCELLED   | 0   | MEMBERSHIP DATA                |                     |                | 204 |
| OTHER            | 144 |                                |                     |                | 324 |
| TOTAL            | 176 |                                |                     |                |     |
|                  |     |                                |                     |                |     |